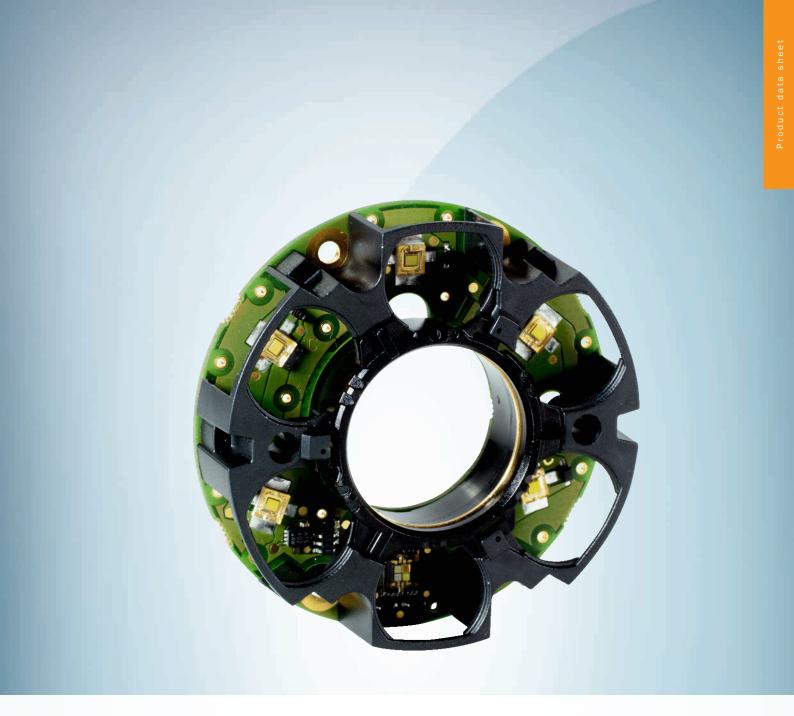

# VI55I-WH0766M0

## Technical specifications

| Accessory group  | Illuminations                                                                                                                    |
|------------------|----------------------------------------------------------------------------------------------------------------------------------|
| Accessory family | LED                                                                                                                              |
| Description      | Integratable lighting, white lighting color, wide, suitable for S-mount and compact C-mount lenses with a focal length of 9.6 mm |