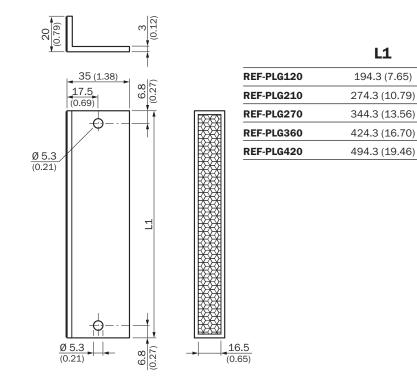

Dimensional drawing (Dimensions in mm (inch))

#### Technical specifications

| Accessory group               | Reflectors                                                                |
|-------------------------------|---------------------------------------------------------------------------|
| Accessory family              | Angular                                                                   |
| Description                   | Reflective tape on aluminium profile, 16.5 mm x 274.3 mm, 2 hole mounting |
| Mounting system type          | Screw-on, 2 hole mounting                                                 |
| Ambient operating temperature | -25 °C +65 °C                                                             |
| Classifications               |                                                                           |
| ECLASS 5.0                    | 27279203                                                                  |
| ECLASS 5.1.4                  | 27279203                                                                  |
| ECLASS 6.0                    | 27279203                                                                  |
| ECLASS 6.2                    | 27279203                                                                  |
| ECLASS 7.0                    | 27279203                                                                  |
| ECLASS 8.0                    | 27279203                                                                  |
| ECLASS 8.1                    | 27279203                                                                  |
| ECLASS 9.0                    | 27273601                                                                  |
| ECLASS 10.0                   | 27273601                                                                  |
| ECLASS 11.0                   | 27273601                                                                  |
| ECLASS 12.0                   | 27273601                                                                  |
| ETIM 5.0                      | EC002467                                                                  |
| ETIM 6.0                      | EC002467                                                                  |
| ETIM 7.0                      | EC002467                                                                  |
| ETIM 8.0                      | EC002467                                                                  |
| UNSPSC 16.0901                | 39111827                                                                  |