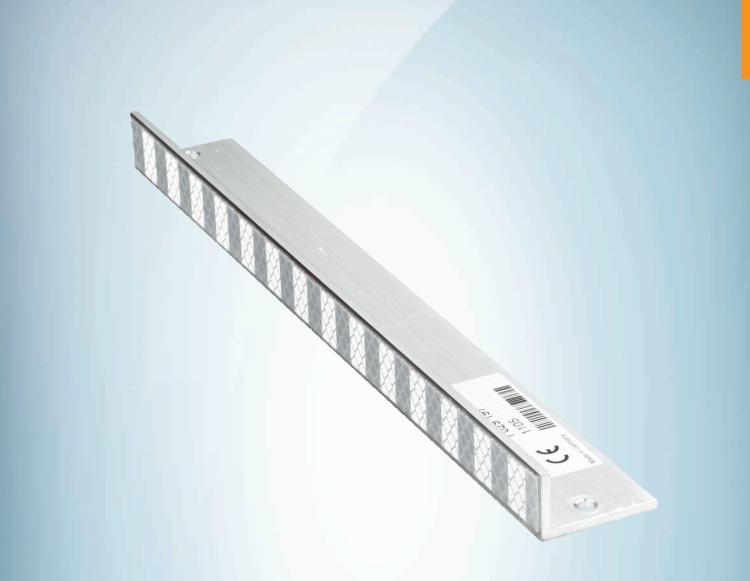

#### Technical specifications

| Accessory group               | Reflectors                                                                |
|-------------------------------|---------------------------------------------------------------------------|
| Accessory family              | Angular                                                                   |
| Description                   | Reflective tape on aluminium profile, 16.5 mm x 274.3 mm, 2 hole mounting |
| Mounting system type          | Screw-on, 2 hole mounting                                                 |
| Ambient operating temperature | -25 °C +65 °C                                                             |
| Classifications               |                                                                           |
| ECLASS 5.0                    | 27279203                                                                  |
| ECLASS 5.1.4                  | 27279203                                                                  |
| ECLASS 6.0                    | 27279203                                                                  |
| ECLASS 6.2                    | 27279203                                                                  |
| ECLASS 7.0                    | 27279203                                                                  |
| ECLASS 8.0                    | 27279203                                                                  |
| ECLASS 8.1                    | 27279203                                                                  |
| ECLASS 9.0                    | 27273601                                                                  |
| ECLASS 10.0                   | 27273601                                                                  |
| ECLASS 11.0                   | 27273601                                                                  |
| ECLASS 12.0                   | 27273601                                                                  |
| ETIM 5.0                      | EC002467                                                                  |
| ETIM 6.0                      | EC002467                                                                  |
| ETIM 7.0                      | EC002467                                                                  |
| ETIM 8.0                      | EC002467                                                                  |
| UNSPSC 16.0901                | 39111827                                                                  |